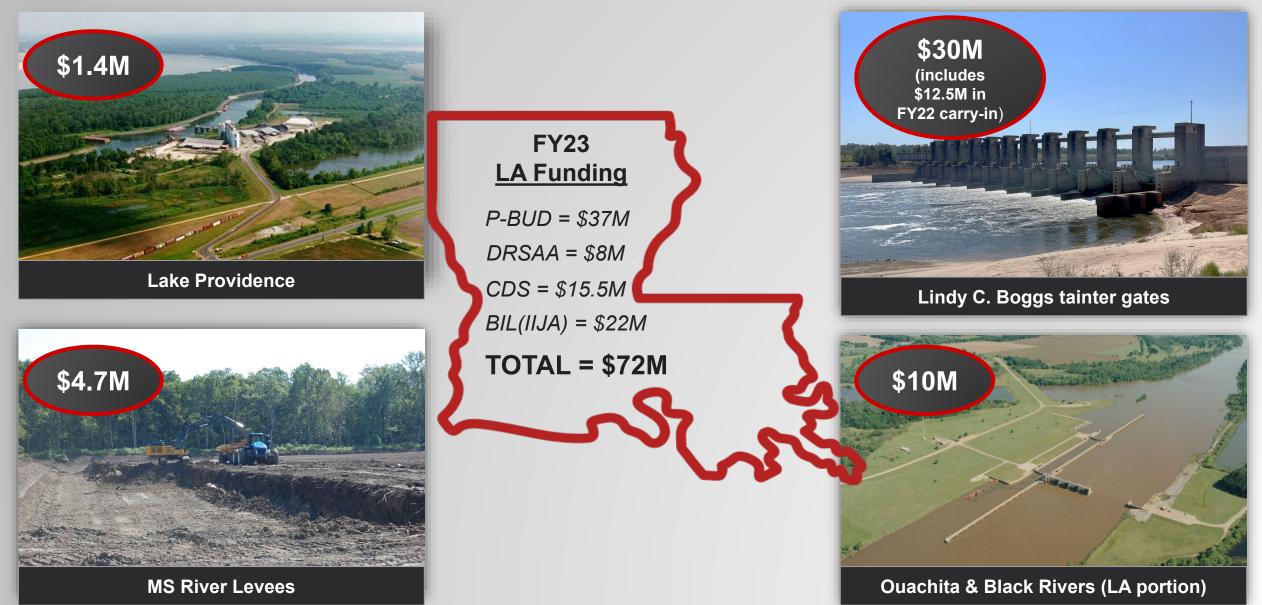

### LA PROJECT HIGHLIGHTS

| Dredging<br>Operations in<br>Louisiana | FY23 PBUD<br>Funding | FY23<br>Work Plan | Supplemental | TOTAL  |
|----------------------------------------|----------------------|-------------------|--------------|--------|
| Lake Providence                        | \$1.4M               | \$300K            | \$2.7M       | \$4.4M |
| Madison Parish                         | \$212K               | \$100K            | \$880K       | \$1.2M |
| JBJ Waterway                           | \$5M                 | -                 | \$2.4M       | \$7.4M |
| Ouachita-Black                         | \$2.5M               | -                 | \$1.9M       | \$4.4M |