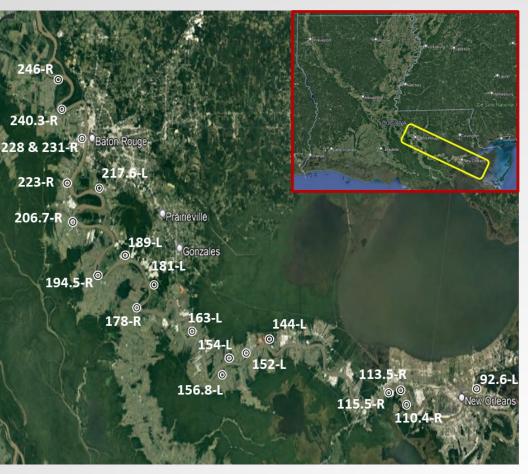

### Partnering with New Orleans District to execute FY22 DRSAA funding for 18 MRL items

| Work Item           | Work Item Description                                               | Length (mi) | Anticipated<br>Award |
|---------------------|---------------------------------------------------------------------|-------------|----------------------|
| 228/231-R           | Port Allen Lock, LA, Enlargement and/or Floodwall                   | 2.51        | 3rd Qtr, FY26        |
| 223/240.3/246-R     | Addis/Thomas Point/Smithfield, LA,<br>Enlargement                   | 1.6         | 1st Qtr, FY25        |
| 206.7-R             | Plaquemine/Reveille, LA, Enlargement                                | 2.7         | 1st Qtr, FY25        |
| 194.5-R             | Bayou Goula to Alhambra, LA,<br>Enlargement                         | 0.7         | 1st Qtr, FY25        |
| 181/189/217.6-L     | Marchand/Carville/Ben Hur Road, LA,<br>Enlargement                  | 0.82        | 4th Qtr, FY24        |
| 178-R               | Smoke Bend, LA, Enlargement                                         | 3.3         | 3rd Qtr, FY25        |
| 154-L               | Welham Plantation, LA, Enlargement                                  | 0.5         | 4th Qtr, FY24        |
| 144/152/156.8/163-L | Gramercy/Belmont/Romeville-College<br>Pt/Romeville, LA, Enlargement | 0.49        | 4th Qtr, FY24        |
| 110.4-R             | Waggaman, LA, Enlargement                                           | 0.6         | 1st Qtr, FY25        |
| 92.6-L              | IHNC Lock Forebay, LA, Enlargement and/or Floodwall                 | 3.2         | 3rd Qtr, FY26        |