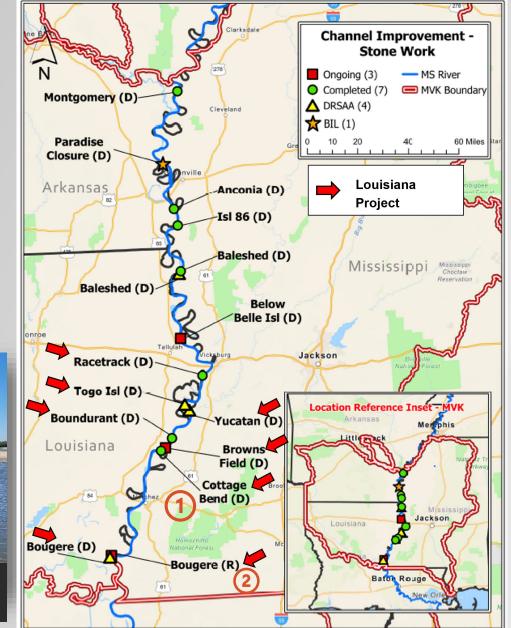

## **CHANNEL IMPROVEMENT – STONE WORK**

**U.S. ARMY** 

### **Channel Improvement** Highlights/Progress in LA:

- 3 Dike Projects Completed
- 1 Dike Maintenance Project On-going
- 1 Stone Revetment Project On-going

### **Future Channel** Improvement Work in LA (FY23 &FY24):

- **DRSAA** Dike Construction : \$45.4M
  - **1** Dike Extension Project (\$4.3M)
  - 2 New Bendway Weir Projects (\$41.1M)

Stone revetment construction, Bougere, RM 330.7