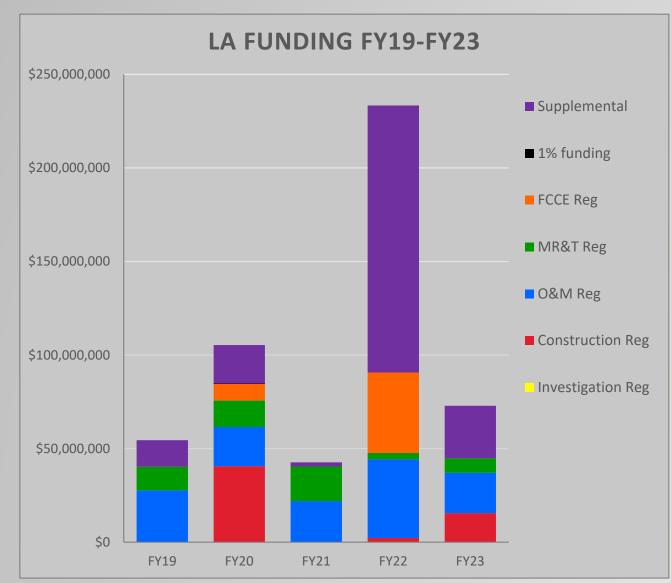

### **VICKSBURG DISTRICT – LA FUNDING**

#### FY22-FY23 LA DRSAA = \$132M

#### FY22-FY23 LA BIL(IIJA) = \$37M