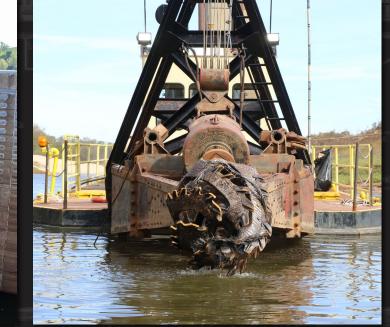

### **PROJECT DELIVERY: DREDGING**

#### U.S. ARMY

#### Dredge Dubuque at Lock 1

#### FY23 Updates:

- All waterways are open after the historic low water season
- Contracts awarded for JBJ Waterway, Ouachita-Black, and MS River dredging
- Waiting for rivers to drop before starting the 2023 dredging season