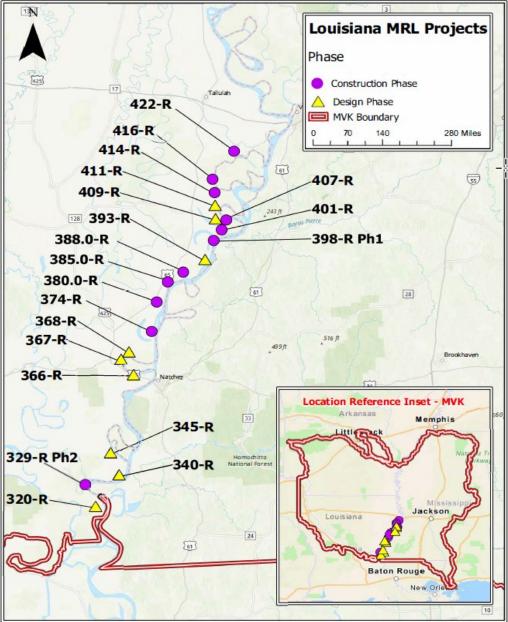

- Same colored line items indicate projects with grouped contracts

| Louisiana Projects Und | er Construction |         |           |
|------------------------|-----------------|---------|-----------|
| Work Item              | Funding         | Awarded | Status    |
| 422-R                  | Regular         | Sept18  | Turf Est  |
| 416-R                  | Regular         | Aug17   | Close-out |
| 414-R                  | Regular         | Aug20   | 88%       |
| 407-R Winter Quarters  | Supplemental    | Sept18  | Turnover  |
| 401-R                  | Regular         | Jun21   | 61%       |
| 398-R Ph1              | Regular         | Aug18   | Turf Est  |
| 380/385/388-R          | Supplemental    | Oct21   | 45%       |
| 329-R Blackhawk Ph2    | Supplemental    | July20  | Turf Est  |