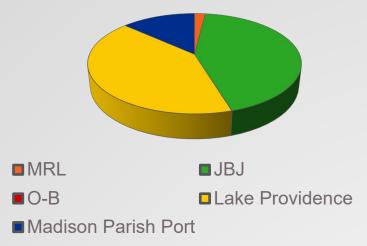

### LA PROJECT HIGHLIGHTS

| Dredging<br>Operations in<br>Louisiana | FY23 PBUD<br>Funding | FY23<br>Work Plan | Supplemental | TOTAL  |
|----------------------------------------|----------------------|-------------------|--------------|--------|
| Lake Providence                        | \$1.4M               | \$300K            | \$2.7M       | \$4.4M |
| Madison Parish                         | \$212K               | \$100K            | \$880K       | \$1.2M |
| JBJ Waterway                           | \$5M                 | -                 | \$2.4M       | \$7.4M |
| Ouachita-Black                         | \$2.5M               | -                 | \$1.9M       | \$4.4M |