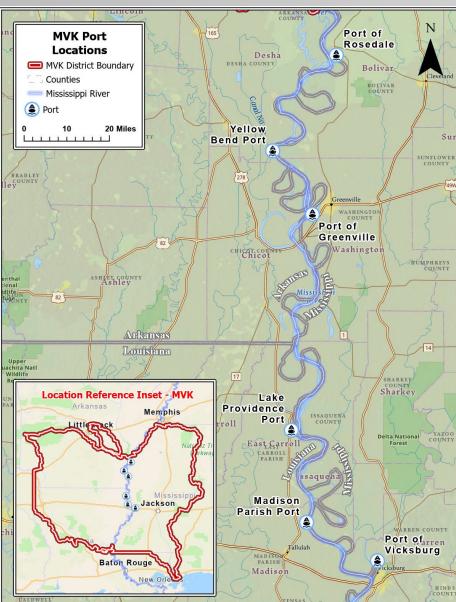

| • • • •                          |                                                                           |
|            |                            | on, and the U.S. Departr         | nent of Agriculture, among others.                                        |
| Water Sup  | Veterans Administrati      | on, and the U.S. Departr         |                                                                           |
| Water Sup  | Veterans Administrati      | <u> </u>                         | <pre>nent of Agriculture, among others.     ~300K e-feet of storage</pre> |



### **VICKSBURG DISTRICT – LA FUNDING**





#### FY22-FY23 LA DRSAA = \$132M



#### FY22-FY23 LA BIL(IIJA) = \$37M





### LA PROJECT HIGHLIGHTS







### **PROJECT DELIVERY: DREDGING**



#### U.S. ARMY





#### Dredge Dubuque at Lock 1

#### FY23 Updates:

- All waterways are open after the historic low water season
- Contracts awarded for JBJ Waterway, Ouachita-Black, and MS River dredging
- Waiting for rivers to drop before starting the 2023 dredging season

| Dredging<br>Operations in<br>Louisiana | FY23 PBUD<br>Funding | FY23<br>Work Plan | Supplemental | TOTAL  |
|----------------------------------------|----------------------|-------------------|--------------|--------|
| Lake Providence                        | \$1.4M               | \$300K            | \$2.7M       | \$4.4M |
| Madison Parish                         | \$212K               | \$100K            | \$880K       | \$1.2M |
| JBJ Waterway                           | \$5M                 | -                 | \$2.4M