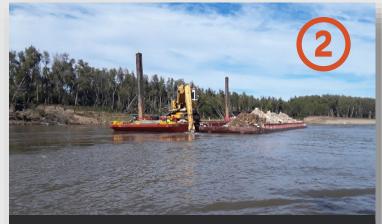

### **Future Channel** Improvement Work in LA (FY23 &FY24):

- **DRSAA** Dike Construction : \$45.4M
  - **1** Dike Extension Project (\$4.3M)
  - 2 New Bendway Weir Projects (\$41.1M)

Stone revetment construction, Bougere, RM 330.7