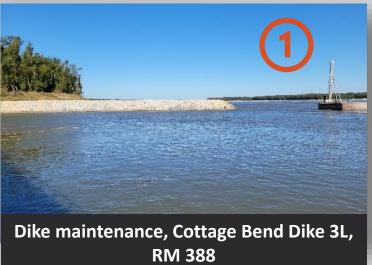

- Same colored line items indicate projects with grouped contracts

| Louisiana Projects Und | er Construction |         |           |
|------------------------|-----------------|---------|-----------|
| Work Item              | Funding         | Awarded | Status    |
| 422-R                  | Regular         | Sept18  | Turf Est  |
| 416-R                  | Regular         | Aug17   | Close-out |
| 414-R                  | Regular         | Aug20   | 88%       |
| 407-R Winter Quarters  | Supplemental    | Sept18  | Turnover  |
| 401-R                  | Regular         | Jun21   | 61%       |
| 398-R Ph1              | Regular         | Aug18   | Turf Est  |
| 380/385/388-R          | Supplemental    | Oct21   | 45%       |
| 329-R Blackhawk Ph2    | Supplemental    | July20  | Turf Est  |