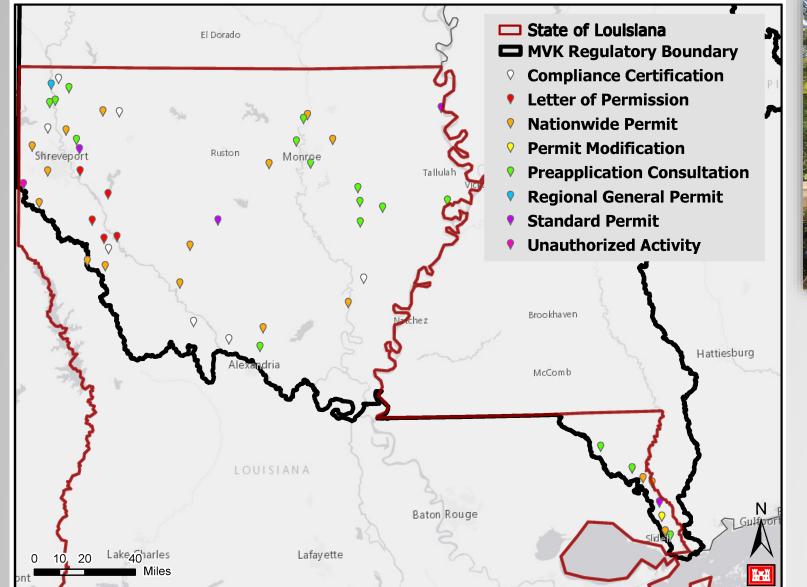

### LA PERMITTING ACTIONS

#### **Points of Contact:**

Kristi Hall Chief, Regulatory Division (601) 631-7660 regulatory@usace.army.mil

Neal Lewis MVK 408 Coordinator (601) 631-7493 mvk404408@usace.army.mil