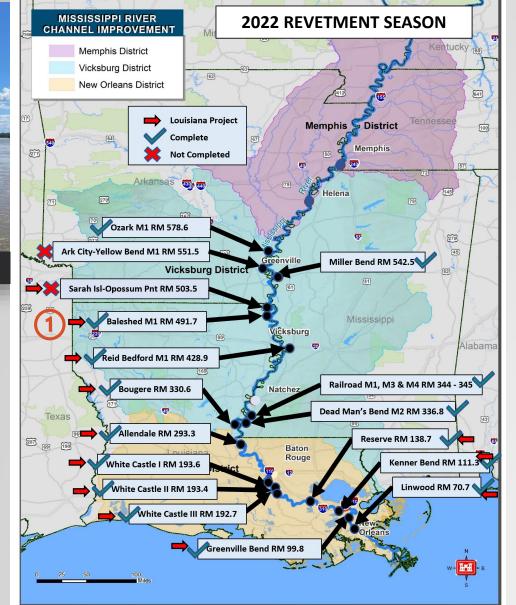

## **CHANNEL IMPROVEMENT – ACM REVETMENT**

MSU at Baleshed Revetment, LA RM 491.7

### 2022 Revetment Season:

- Duration: 19 July 2022 11 March 2023
- Value to the Nation: 192,735 squares sunk = ~8.1 miles of bank stabilization in the Vicksburg and New Orleans Districts