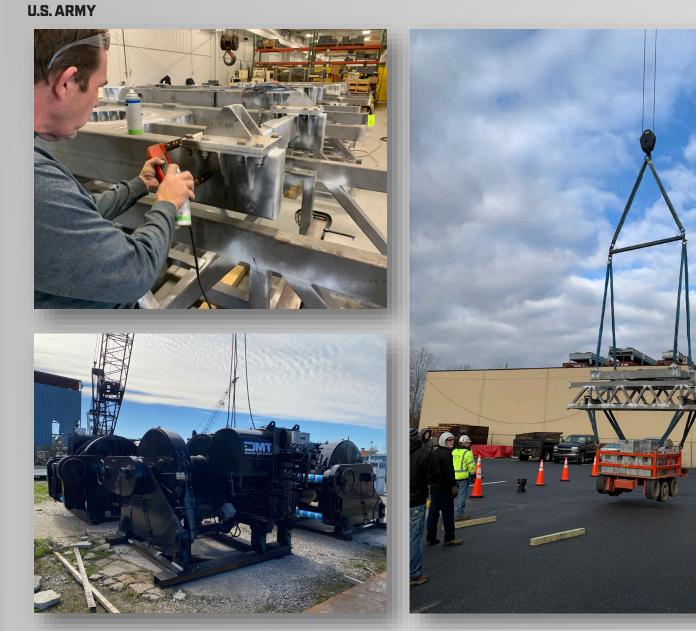

l** Improvement Work in LA (FY23 &FY24):

- **DRSAA** Dike Construction : \$45.4M
  - **1** Dike Extension Project (\$4.3M)
  - 2 New Bendway Weir Projects (\$41.1M)



Stone revetment construction, Bougere, RM 330.7



## **CHANNEL IMPROVEMENT – ACM REVETMENT**



MSU at Baleshed Revetment, LA RM 491.7

### 2022 Revetment Season:

- Duration: 19 July 2022 11 March 2023
- Value to the Nation: 192,735 squares sunk = ~8.1 miles of bank stabilization in the Vicksburg and New Orleans Districts



### <u>Future Channel</u> <u>Improvement Work in LA</u> (FY23 &FY24):

- Revetment Construction
   FY23 PBUD: \$5.4M
  - 1 ACM Project
- BIL(IIJA) Revetment
   Maintenance: \$10.5M
  - 3 ACM Projects (\$9M)
  - Stone Repairs to Revetments (~\$1.5M)

#### TOTAL: \$15.9M



### **PROGRESS: ARMOR 1**









### LA PERMITTING ACTIONS







#### **Points of Contact:**

Kristi Hall Chief, Regulatory Division (601) 631-7660 regulatory@usace.army.mil

Neal Lewis MVK 408 Coordinator (601) 631-7493 mvk404408@usace.army.mil



### WINNING THROUGH PARTNERSHIPS





COL Klein presents at the annual ALBL Conference, Nov. 2022







COL Klein and Rich Brontoli at RRVA, Feb. 2023



Jacob Brister, Pat Hemphill, Rep. Julia Letlow, and COL Klein during congressional visits, Mar. 2023



MVK leadership attends MRC High Water Inspection Trip, Mar. 2023



# FOLLOW US, WORK WITH US







### **DOWNLOAD OUR APP!**



**USACE** Vicksburg

### **LEARN MORE!**



Contracting



### **WE'RE HIRING!**

Job Announcements @ USAJobs and LinkedIn!