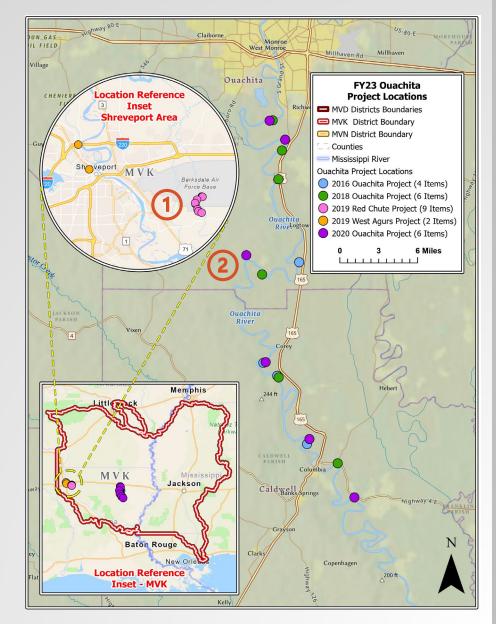

# **PROJECT DELIVERY: PL 84-99 OUACHITA RIVER**

U.S. ARMY

Borings being collected, 2019 Red Chute Project

2020 Project Site 11

#### 2018 Ouachita River Project:

 Levee setback contract awarded in Feb. 2023 for \$1.8M

#### 2019 Red River Basin West Agurs Rehab Project:

- 2 sites needing repair
- Contract awarded Jan. 2023 for \$2.5M
- NTP was held on 23 Feb 2023

#### 2019 Red Chute Project:

- 9 sites needing repair
- Design is under 65% review
- Award scheduled for Dec. 2024

#### 2020 Ouachita River Project:

- 6 sites needing repair
- Project Information Report was approved