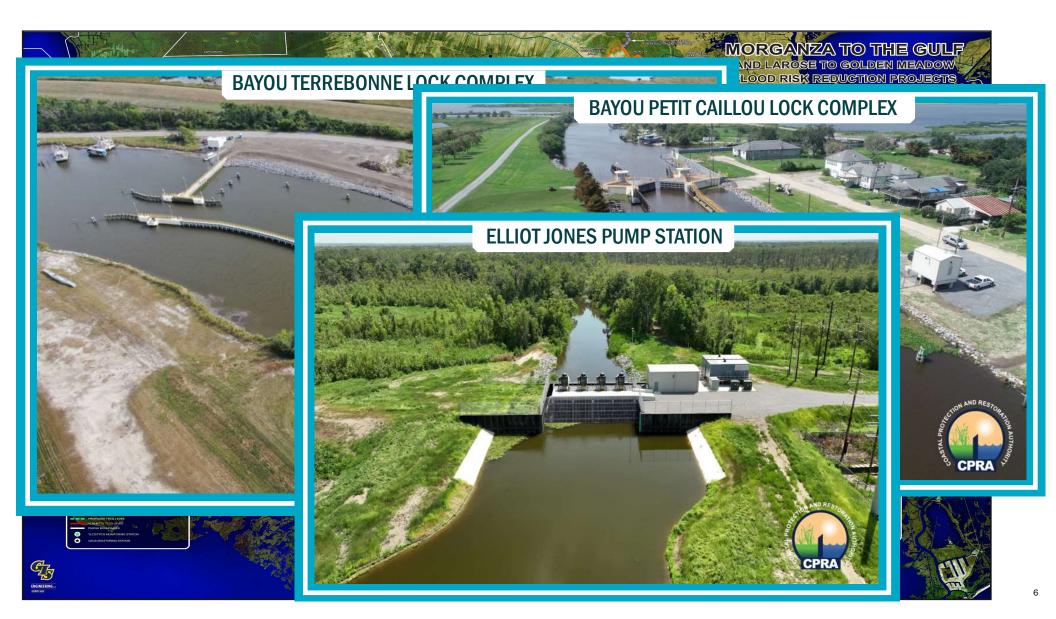

## Morganza to the Gulf System

#### NEW ORLE (90) BAYOU BLACK DR Lockport MAIN ST. Houma 182 AND REST Intracoastal Waterway Morganza-Larose to-the-Gulf: (57) Houma Navigation Canal Cutoff (24) 98-mile-long BOURG 315) LITTLE (55)CPR LAROSE HWY. CAILLOU RD.hurricane - MONTEGUT RD. BAYOU DULARGE RD. GRAND protection Bayou CAILLOU RD. Montegut Existing Lafourche levee Theriot . Chauvin levee Boudreaux Point Golden Barre Lafourche Meadow (56) Lake Parish Dulac 10 Pont. Terrebonne NLLD New Parish (90) Orleans 1 AREA Miss.-OF River DETAIL Cocodrie Terrebonne Gulf of Mex. Bay Staff map

- PROVIDES PROTECTION TO 150,000 LOUISIANANS AND 1,700 MILES OF FARMLAND

Photo credit: Nola.com

COASTAL PROTECTION AND RESTORATION AUTHORITY