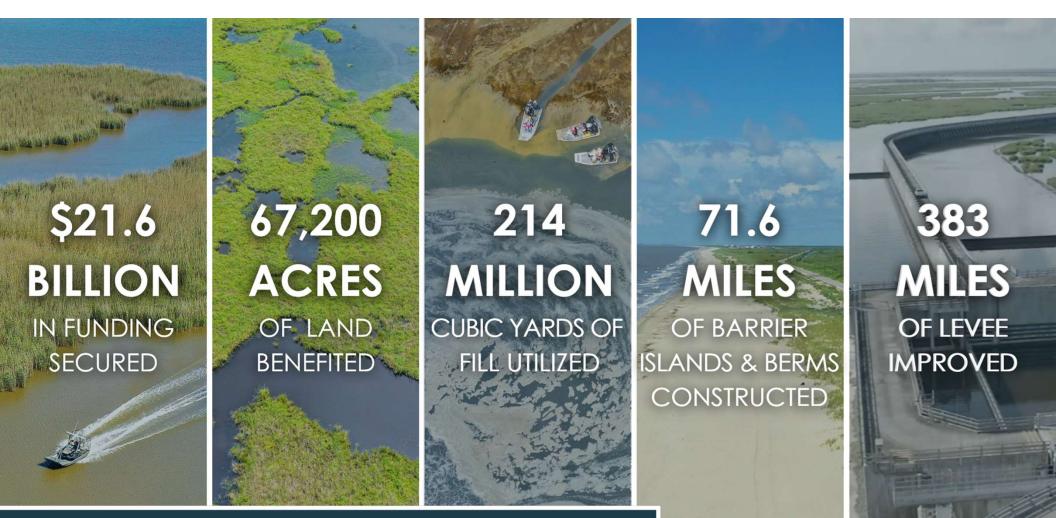

## FY 2025 Annual Plan

\$1.71 Billion Investment In Our Coast

FISCAL YEAR 2025 ANNUAL PLAN

## \$1.71 BILLION

### **\$1.71 BILLION** INVESTMENT IN OUR COAST

#### **\$1.35 BILLION ALLOCATED FOR CONSTRUCTION**

## **136 ACTIVE PROJECTS**

#### 醫臺麗 11,312 DIRECT JOBS \$670 MILLION IN LABOR INCOME

Source Ghid, Inc.