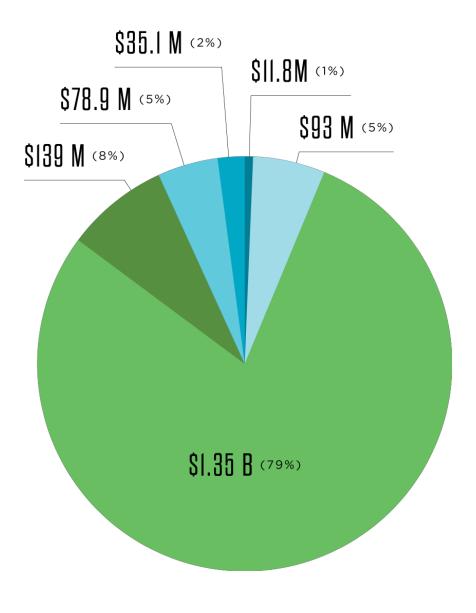

## FY 2025 Annual Plan

\$1.71 Billion Investment In Our Coast

FISCAL YEAR 2025 ANNUAL PLAN

#### Total Projected Expenditures FY 2025

#### **BY PROJECT PHASE**

Engineering & Design

Planning

- Operation, Maintenance & Monitoring
- Ongoing Programs & Initiatives
- Construction
- Operating Costs

#### FY 2025 TOTAL EXPENDITURES

## \$1.71 BILLION

### **\$1.71 BILLION** INVESTMENT IN OUR COAST

#### **\$1.35 BILLION ALLOCATED FOR CONSTRUCTION**