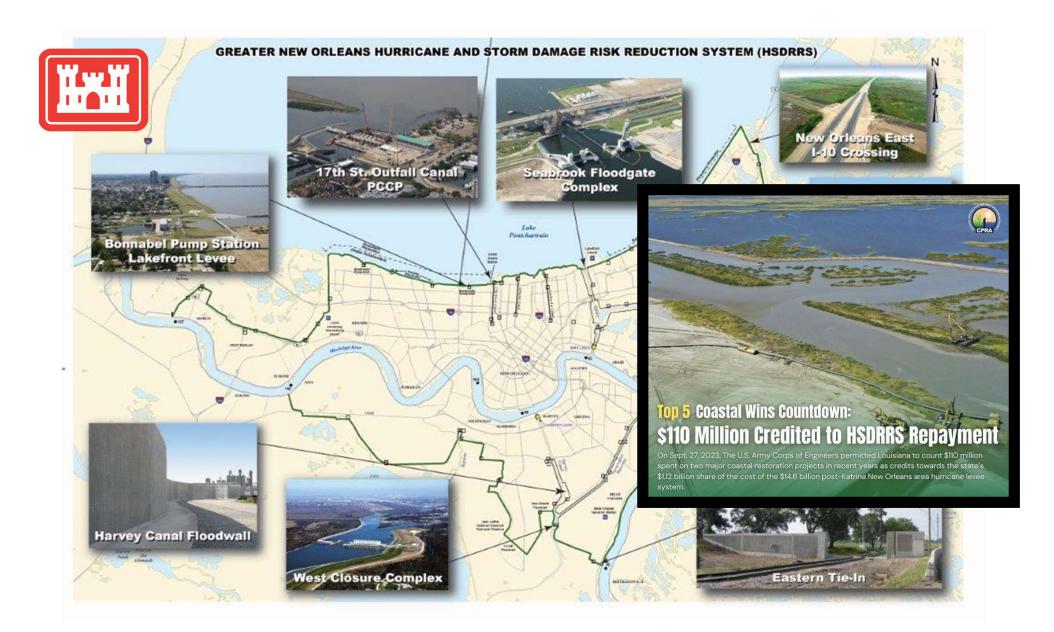

nal Cutoff (24) 98-mile-long BOURG 315) LITTLE (55)CPR LAROSE HWY. CAILLOU RD.hurricane - MONTEGUT RD. BAYOU DULARGE RD. GRAND protection Bayou CAILLOU RD. Montegut Existing Lafourche levee Theriot . Chauvin levee Boudreaux Point Golden Barre Lafourche Meadow (56) Lake Parish Dulac 10 Pont. Terrebonne NLLD New Parish (90) Orleans 1 AREA Miss.-OF River DETAIL Cocodrie Terrebonne Gulf of Mex. Bay Staff map

- PROVIDES PROTECTION TO 150,000 LOUISIANANS AND 1,700 MILES OF FARMLAND

Photo credit: Nola.com

COASTAL PROTECTION AND RESTORATION AUTHORITY



# Upper Barataria Risk Reduction



# West Shore Lake Pontchartrain

#### - PROVIDES HURRICANE PROTECTION TO 60,000 LOUISIANANS WHO CURRENTLY HAVE LITTLE TO NO HURRICANE RISK REDUCTION IN PLACE



COASTAL PROTECTION AND RESTORATION AUTHORITY







## FY 2025 Annual Plan

\$1.71 Billion Investment In Our Coast

FISCAL YEAR 2025 ANNUAL PLAN

#### Total Projected Expenditures FY 2025

#### **BY PROJECT PHASE**

Engineering & Design

Planning

- Operation, Maintenance & Monitoring
- Ongoing Programs & Initiatives
- Construction
- Operating Costs

#### FY 2025 TOTAL EXPENDITURES

## \$1.71 BILLION



### **\$1.71 BILLION** INVESTMENT IN OUR COAST

#### **\$1.35 BILLION ALLOCATED FOR CONSTRUCTION**

#### ISATED FOR SLATED FOR CONSTRUCTION TOTALING SEDIMENT TO GREATE OR NOURISH MORE THAN

## **136 ACTIVE PROJECTS**



#### 醫臺麗 11,312 DIRECT JOBS \$670 MILLION IN LABOR INCOME

Source Ghid, Inc.

#### **Southwest Coastal** – Flood Risk Reduction Features



## HNC Lock Complex

EIFIFIEIE

## West Shore Lake Pontchartrain



#### **River