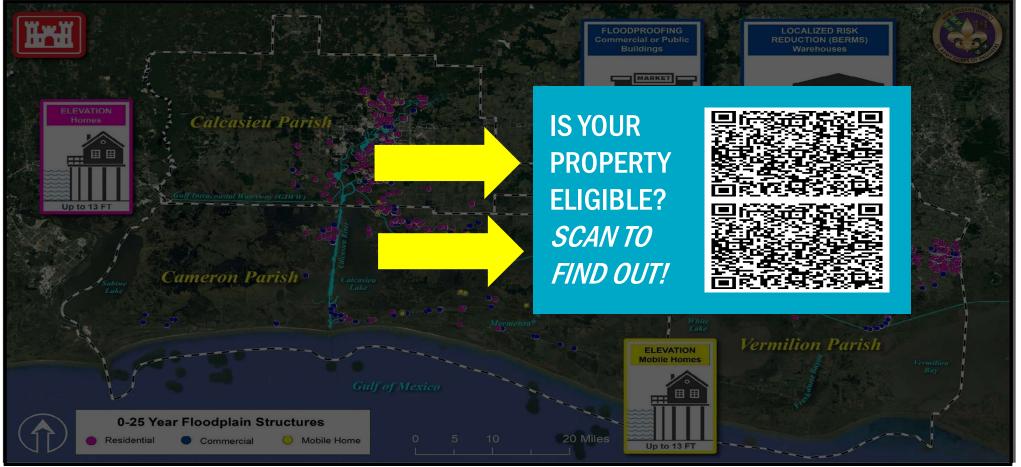

RRICANE RISK REDUCTION IN PLACE



COASTAL PROTECTION AND RESTORATION AUTHORITY







## FY 2025 Annual Plan

\$1.71 Billion Investment In Our Coast

FISCAL YEAR 2025 ANNUAL PLAN

#### Total Projected Expenditures FY 2025

#### **BY PROJECT PHASE**

Engineering & Design

Planning

- Operation, Maintenance & Monitoring
- Ongoing Programs & Initiatives
- Construction
- Operating Costs

#### FY 2025 TOTAL EXPENDITURES

## \$1.71 BILLION



### **\$1.71 BILLION** INVESTMENT IN OUR COAST

#### **\$1.35 BILLION ALLOCATED FOR CONSTRUCTION**

#### ISATED FOR SLATED FOR CONSTRUCTION TOTALING SEDIMENT TO GREATE OR NOURISH MORE THAN

## **136 ACTIVE PROJECTS**



#### 醫臺麗 11,312 DIRECT JOBS \$670 MILLION IN LABOR INCOME

Source Ghid, Inc.

#### **Southwest Coastal** – Flood Risk Reduction Features



## HNC Lock Complex

EIFIFIEIE

## West Shore Lake Pontchartrain



#### **River Reintroduction into Maurepas Swamp**

#### **COASTAL PROTECTION AND RESTORATION AUTHORITY**

##