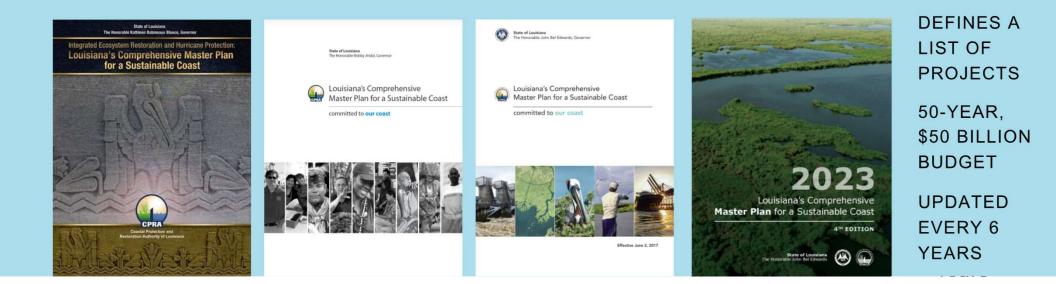

#### Louisiana's Comprehensive Master Plan for a Sustainable Coast

ARTICULATES AN INTEGRATED AND COMPREHENSIVE VISION FOR RESILIENCE, RESTORATION, AND PROTECTION IN COASTAL LOUISIANA