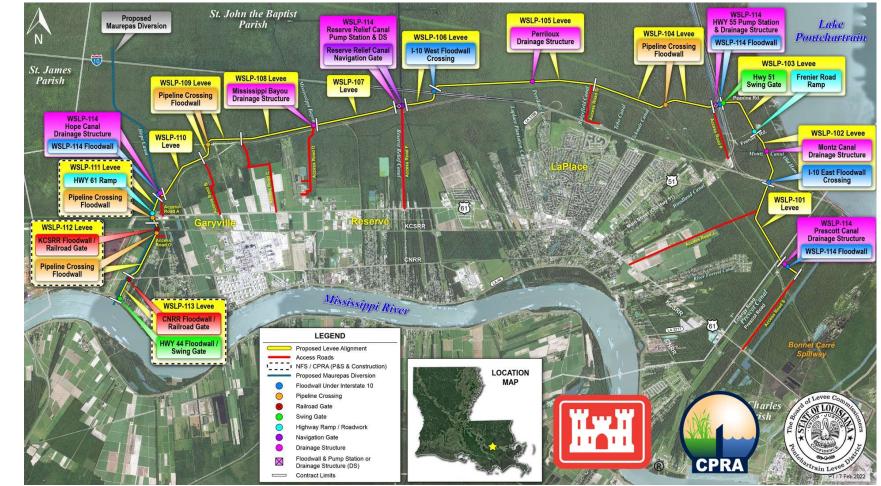

# West Shore Lake Pontchartrain

#### - PROVIDES HURRICANE PROTECTION TO 60,000 LOUISIANANS WHO CURRENTLY HAVE LITTLE TO NO HURRICANE RISK REDUCTION IN PLACE

COASTAL PROTECTION AND RESTORATION AUTHORITY