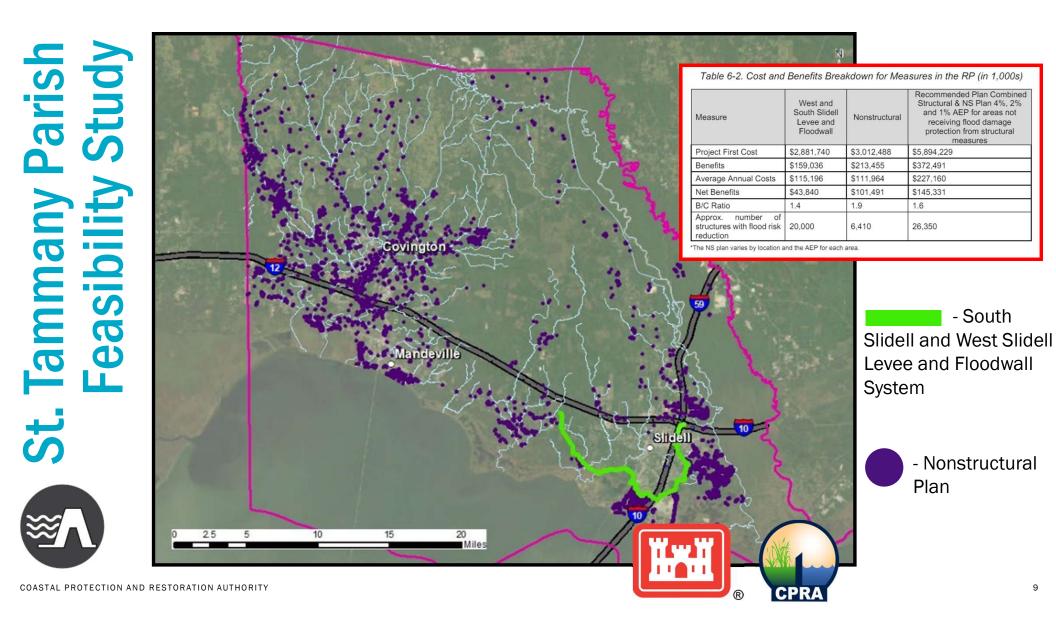

Canal Cutoff (24) 98-mile-long BOURG 315) LITTLE (55)CPR LAROSE HWY. CAILLOU RD.hurricane - MONTEGUT RD. BAYOU DULARGE RD. GRAND protection Bayou CAILLOU RD. Montegut Existing Lafourche levee Theriot . Chauvin levee Boudreaux Point Golden Barre Lafourche Meadow (56) Lake Parish Dulac 10 Pont. Terrebonne NLLD New Parish (90) Orleans 1 AREA Miss.-OF River DETAIL Cocodrie Terrebonne Gulf of Mex. Bay Staff map

- PROVIDES PROTECTION TO 150,000 LOUISIANANS AND 1,700 MILES OF FARMLAND

Photo credit: Nola.com

COASTAL PROTECTION AND RESTORATION AUTHORITY



# Upper Barataria Risk Reduction



# West Shore Lake Pontchartrain

#### - PROVIDES HURRICANE PROTECTION TO 60,000 LOUISIANANS WHO CURRENTLY HAVE LITTLE TO NO HURRICANE RISK REDUCTION IN PLACE



COASTAL PROTECTION AND RESTORATION AUTHORITY







## FY 2025 Annual Plan

\$1.71 Billion Investment In Our Coast

FISCAL YEAR 2025 ANNUAL PLAN

#### Total Projected Expenditures FY 2025

#### **BY PROJECT PHASE**

Engineering & Design

Planning

- Operation, Maintenance & Monitoring
- Ongoing Programs & Initiatives
- Construction
- Operating Costs

#### FY 2025 TOTAL EXPENDITURES

## \$1.71 BILLION



### **\$1.71 BILLION** INVESTMENT IN OUR COAST

#### **\$1.35 BILLION ALLOCATED FOR CONSTRUCTION**

#### ISATED FOR SLATED FOR CONSTRUCTION TOTALING SEDIMENT TO GREATE OR NOURISH MORE THAN

## **136 ACTIVE PROJECTS**



#### 醫臺麗 11,312 DIRECT JOBS \$670 MILLION IN LABOR INCOME

Source Ghid, Inc.

#### **Southwest Coastal** – Flood Risk Reduction Features



## HNC Lock Complex

EIFIFIEIE

## West Shore Lake Pontchartrain



#### **Rive