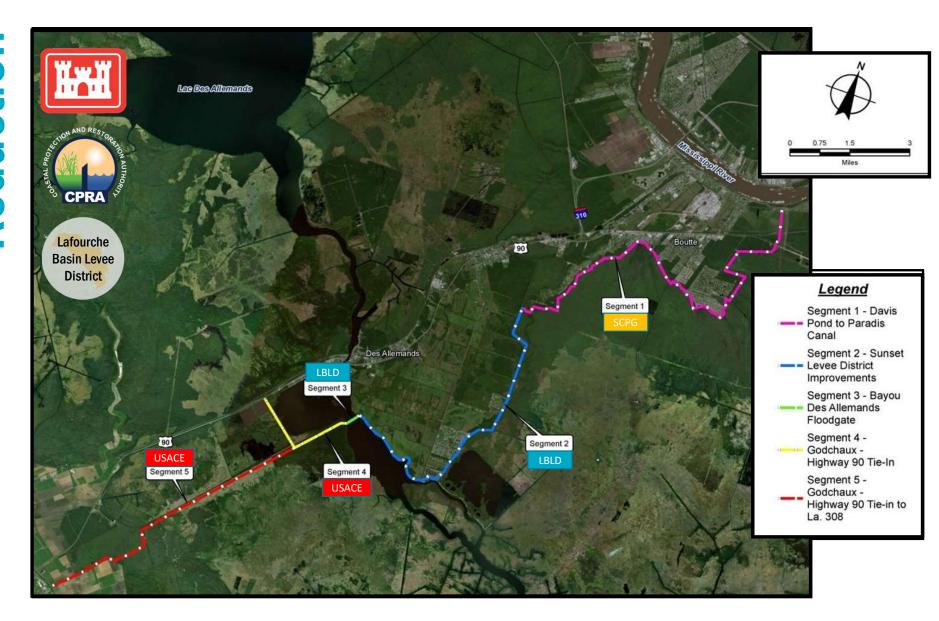

ECTION IN COASTAL LOUISIANA





## Morganza to the Gulf System

#### NEW ORLE (90) BAYOU BLACK DR Lockport MAIN ST. Houma 182 AND REST Intracoastal Waterway Morganza-Larose to-the-Gulf: (57) Houma Navigation Canal Cutoff (24) 98-mile-long BOURG 315) LITTLE (55)CPR LAROSE HWY. CAILLOU RD.hurricane - MONTEGUT RD. BAYOU DULARGE RD. GRAND protection Bayou CAILLOU RD. Montegut Existing Lafourche levee Theriot . Chauvin levee Boudreaux Point Golden Barre Lafourche Meadow (56) Lake Parish Dulac 10 Pont. Terrebonne NLLD New Parish (90) Orleans 1 AREA Miss.-OF River DETAIL Cocodrie Terrebonne Gulf of Mex. Bay Staff map

- PROVIDES PROTECTION TO 150,000 LOUISIANANS AND 1,700 MILES OF FARMLAND

Photo credit: Nola.com

COASTAL PROTECTION AND RESTORATION AUTHORITY



# Upper Barataria Risk Reduction



# West Shore Lake Pontchartrain

#### - PROVIDES HURRICANE PROTECTION TO 60,000 LOUISIANANS WHO CURRENTLY HAVE LITTLE TO NO HURRICANE RISK REDUCTION IN PLACE



COASTAL PROTECTION AND RESTORATION AUTHORITY







## FY 2025 Annual Plan

\$1.71 Billion Investment In Our Coast

FISCAL YEAR 2025 ANNUAL PLAN

#### Total Projected Expenditures FY 2025

#### **BY PROJECT PHASE**

Engineering & Design

Planning

- Operation, Maintenance & Monitoring
- Ongoing Programs & Initiatives
- Construction
- Operating Costs

#### FY 2025 TOTAL EXPENDITURES

## \$1.71 BILLION



### **\$1.71 BILLION** INVESTMENT IN OUR COAST

#### **\$1.35 BILLION ALLOCATED FOR CONSTRUCTION**

#### ISATED FOR SLATED FOR CONSTRUCTION TOTALING SEDIMENT TO GREATE OR NOURISH MORE THAN

## **136 ACTIVE PROJECTS**



#### 醫臺麗 1