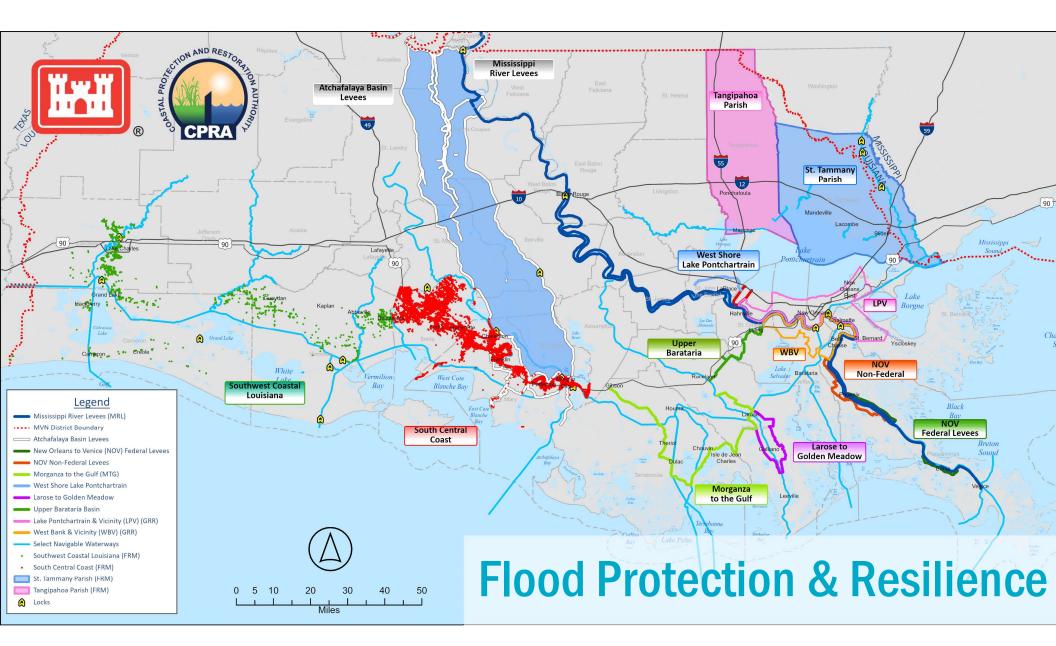

## Morganza to the Gulf System

- PROVIDES PROTECTION TO 150,000 LOUISIANANS AND 1,700 MILES OF FARMLAND

Photo credit: Nola.com

COASTAL PROTECTION AND RESTORATION AUTHORITY

# Upper Barataria Risk Reduction

# West Shore Lake Pontchartrain

#### - PROVIDES HURRICANE PROTECTION TO 60,000 LOUISIANANS WHO CURRENTLY HAVE LITTLE TO NO HURRICANE RISK REDUCTION IN PLACE

COASTAL PROTECTION AND RESTORATION AUTHORITY

#### **Southwest Coastal** – Flood Risk Reduction Features

## HNC Lock Complex

EIFIFIEIE

## West Shore Lake Pontchartrain

#### **River Reintroduction into Maurepas Swamp**